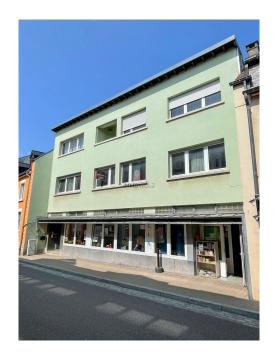

#### **DESCRIPTION**

Building - Residential and meeting buildingLand: 2.25 ares(Zone: MIX-U)Built before 1900.Renovated in 1970.First floor: +- 100 m2right side entrance, small hall, meeting room, office, sanitary facilities (men's and women's), fitted kitchen (+- 15 years), small courtyard. Via left side entrance, staircase to first floor, boiler room - oil tank (10,000 L).1st floor: +- 170 m2hall-corridor, large 100m2 meeting room, sanitary facilities (men's and women's) kitchenette, kitchen with access to first floor - storage with hatch to attic.2nd floor: apartment +- 127 m2hall;storeroom;spacious living room; fitted kitchen with bedrooms; bathroom (bath, WC, washbasin) Additional information: Oil-fired heating, Viessmann boiler room with hot-water boiler 1970; Town gas connection; Floors: tiles, laminate, PVC, concrete slabs; PVC double-glazed windows 1994 and single-glazed windows (apartment); Secure main entrance door in aluminum and PVC; separate right-hand door in PVC; Roof in sheet metal, a...

#### **CHARACTERISTICS**

Number of pieces : -Nb. chamber (s) : 6 Area : 400m²

Nb. of bathrooms: 3 Equipped kitchen: Non