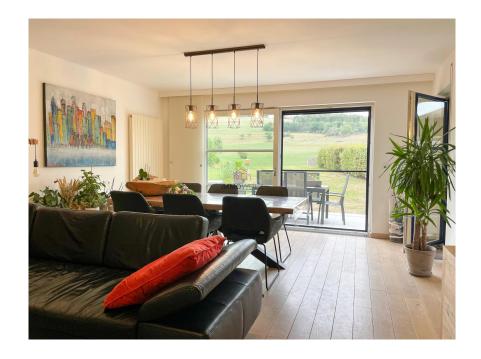

## **DESCRIPTION**

Nice apartment of 98m2 on the garden level with a great view on the fields. Enjoy this green setting from the beautiful terrace of 20m2 and a private garden of 2.50 ares. This charming property is composed as follows:- Entrance hall with checkroom- Separate toilet- 2 bedrooms- 1 bathroom (double sink, bathtub, shower)- Spacious living/dining room- Large equipped kitchen- Storage room / Laundry room1 private cellar1 indoor parking 1 outside parking Winseler is the capital of the municipality of the same name in the canton of Wiltz. Only 3min from the shopping center in Pommerloch, 10min from Bastogne (B) and only 5min from Wiltz (hospital, schools, pharmacies, shops, restaurants and much more.) For more information or to make an appointment, please contact us at +352 95 82 59 -1 or at info@immowolz.lu