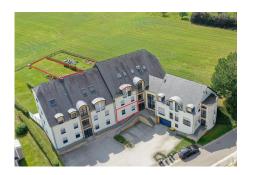

## **DESCRIPTION**

Nice apartment of 98m2 on the garden level with a great view on the fields. Enjoy this green setting from the beautiful terrace of 20m2 and a private garden of 2.50 ares. This charming property is composed as follows:- Entrance hall with checkroom- Separate toilet- 2 bedrooms- 1 bathroom (double sink, bathtub, shower)- Spacious living/dining room- Large equipped kitchen- Storage room / Laundry room1 private cellar1 indoor parking 1 outside parking Winseler is the capital of the municipality of the same name in the canton of Wiltz. Only 3min from the shopping center in Pommerloch, 10min from Bastogne (B) and only 5min from Wiltz (hospital, schools, pharmacies, shops, restaurants and much more.) For more information or to make an appointment, please contact us at +352 95 82 59 -1 or at info@immowolz.lu