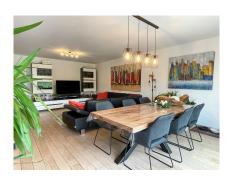

## **DESCRIPTION**

Nice apartment of 98m2 on the garden level with a great view on the fields. Enjoy this green setting from the beautiful terrace of 20m2 and a private garden of 2.50 ares. This charming property is composed as follows:- Entrance hall with checkroom- Separate toilet- 2 bedrooms- 1 bathroom (double sink, bathtub, shower)- Spacious living/dining room- Large equipped kitchen- Storage room / Laundry room1 private cellar1 indoor parking 1 outside parking Winseler is the capital of the municipality of the same name in the canton of Wiltz. Only 3min from the shopping center in Pommerloch, 10min from Bastogne (B) and only 5min from Wiltz (hospital, schools, pharmacies, shops, restaurants and much more.) For more information or to make an appointment, please contact us at +352 95 82 59 -1 or at info@immowolz.lu