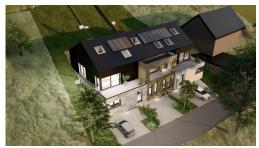

### DESCRIPTION

Building plot of 9.83 ares for sale with a project for 3 houses already authorized. (without obligation)Land divided into 3 plots: - 3.51 ares - 3.69 ares - 2,63 aresCanal and water connection already planned.Price for the whole: 430.000 €.Selscheid is a section and village of the Luxembourg commune of Wiltz in the canton of Wiltz.Quiet location with breathtaking views over the valley.For further information, or to obtain house plans, please contact us: info@immowolz.lu / (00352) 95 82 59 -1