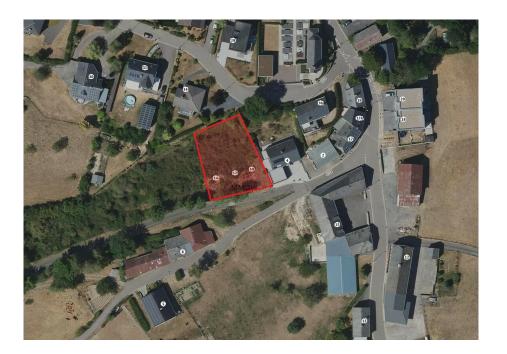

### DESCRIPTION

Building plot of 9.83 ares for sale with a project for 3 houses already authorized. (without obligation)Land divided into 3 plots: - 3.51 ares - 3.69 ares - 2,63 aresCanal and water connection already planned.Price for the whole: 430.000 €.Selscheid is a section and village of the Luxembourg commune of Wiltz in the canton of Wiltz.Quiet location with breathtaking views over the valley.For further information, or to obtain house plans, please contact us: info@immowolz.lu / (00352) 95 82 59 -1