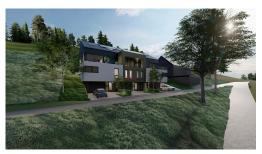

### DESCRIPTION

Building plot of 9.83 ares for sale with a project for 3 houses already authorized. (without obligation)Land divided into 3 plots: - 3.51 ares - 3.69 ares - 2,63 aresCanal and water connection already planned.Price for the whole: 430.000 €.Selscheid is a section and village of the Luxembourg commune of Wiltz in the canton of Wiltz.Quiet location with breathtaking views over the valley.For further information, or to obtain house plans, please contact us: info@immowolz.lu / (00352) 95 82 59 -1