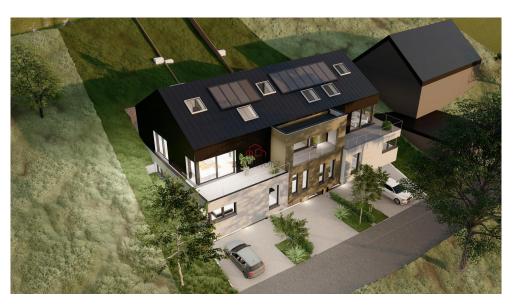

## DESCRIPTION

Building plot of 9.83 ares for sale with a project for 3 houses already authorized. (without obligation)Land divided into 3 plots: - 3.51 ares - 3.69 ares - 2,63 aresCanal and water connection already planned.Price for the whole: 430.000 €.Selscheid is a section and village of the Luxembourg commune of Wiltz in the canton of Wiltz.Quiet location with breathtaking views over the valley.For further information, or to obtain house plans, please contact us: info@immowolz.lu / (00352) 95 82 59 -1