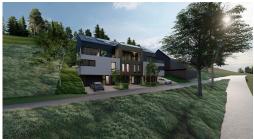

## DESCRIPTION

Building plot of 9.83 ares for sale with a project for 3 houses already authorized. (without obligation)Land divided into 3 plots: - 3.51 ares - 3.69 ares - 2,63 aresCanal and water connection already planned.Price for the whole: 430.000 €.Selscheid is a section and village of the Luxembourg commune of Wiltz in the canton of Wiltz.Quiet location with breathtaking views over the valley.For further information, or to obtain house plans, please contact us: info@immowolz.lu / (00352) 95 82 59 -1