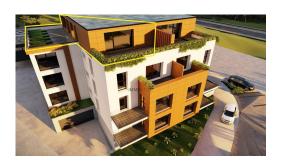

## **DESCRIPTION**

Penthouse 131.20 m2 and panoramic terraces of 42m2 and 19.87m2. This exceptional property is composed as follows: Hall / Cloakroom. Open kitchen -Living room - Dining room (57.5m2).3 bedrooms, 1 with private shower room.1 bathroom.CellarPrice 3% incl. VAT: 782.462,52 € (subject to acceptance of the file by the Registration Office)Price 17% VAT: € 832,462.52Indoor (€25,000 excl. VAT) and/or outdoor (€12,000 excl. VAT) parking lots are sold separately. Energy class: A-B(triple glazing, underfloor heating, double-flow ventilation)For further information and/or detailed documentation, please contact us Tel: (+352) 95 82 59 -1or by email: info@immowolz.lu-----Residence "BÄIM RENEERT" in Wiltz-Bas 14 apartments and 1 office/cabinet in the ce Wiltz-Bas, within walking distance of the train station, supermarkets, bus stop, primary school, doctors and much more.