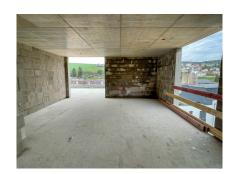

## **DESCRIPTION**

Penthouse 131.20 m2 and panoramic terraces of 42m2 and 19.87m2. This exceptional property is composed as follows: Hall / Cloakroom. Open kitchen -Living room - Dining room (57.5m2).3 bedrooms, 1 with private shower room.1 bathroom.CellarPrice 3% incl. VAT: 782.462,52 € (subject to acceptance of the file by the Registration Office)Price 17% VAT: € 832,462.52Indoor (€25,000 excl. VAT) and/or outdoor (€12,000 excl. VAT) parking lots are sold separately. Energy class: A-B(triple glazing, underfloor heating, double-flow ventilation)For further information and/or detailed documentation, please contact us Tel: (+352) 95 82 59 -1or by email: info@immowolz.lu-----Residence "BÄIM RENEERT" in Wiltz-Bas 14 apartments and 1 office/cabinet in the ce Wiltz-Bas, within walking distance of the train station, supermarkets, bus stop, primary school, doctors and much more.