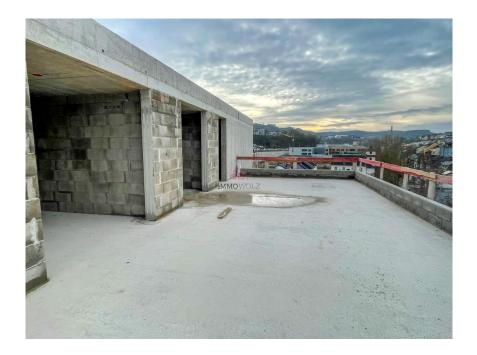

## **DESCRIPTION**

Penthouse 131.20 m2 and panoramic terraces of 42m2 and 19.87m2. This exceptional property is composed as follows: Hall / Cloakroom. Open kitchen -Living room - Dining room (57.5m2).3 bedrooms, 1 with private shower room.1 bathroom.CellarPrice 3% incl. VAT: 782.462,52 € (subject to acceptance of the file by the Registration Office)Price 17% VAT: € 832,462.52Indoor (€25,000 excl. VAT) and/or outdoor (€12,000 excl. VAT) parking lots are sold separately. Energy class: A-B(triple glazing, underfloor heating, double-flow ventilation)For further information and/or detailed documentation, please contact us Tel: (+352) 95 82 59 -1or by email: info@immowolz.lu-----Residence "BÄIM RENEERT" in Wiltz-Bas 14 apartments and 1 office/cabinet in the ce Wiltz-Bas, within walking distance of the train station, supermarkets, bus stop, primary school, doctors and much more.