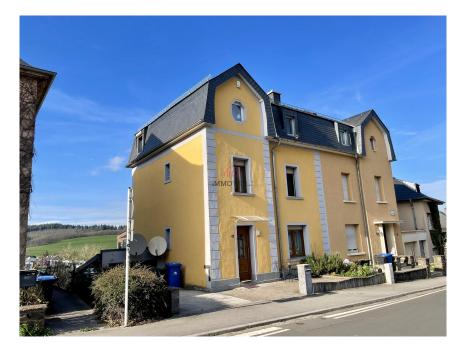

## DESCRIPTION

Single-family home, close to the center of Wiltz, public transport, schools and shops. This property, free on 3 sides, is composed as follows: °Basement: large terrace and garden access, cellars - storage, boiler room, laundry room, garage for storage. °Ground floor: entrance hall, living - dining room, separate WC, fitted kitchen - panoramic veranda.°1st floor: hall, separate WC, 2 bedrooms, bathroom.°2nd floor: hall, separate WC, 2 bedrooms (1 with en-suite bathroom), attic suitable for conversion.Parking in front of the house.Price: €749.000For further information and/or detailed documentation, please contact ustel: (+352) 95 82 59 -1 or email: info@immowolz.lu

### CHARACTERISTICS

Number of pieces : -Nb. chamber (s) : 4 Area : 198m<sup>2</sup> Nb. of bathrooms : 2 Equipped kitchen : Oui