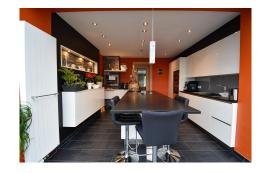

## DESCRIPTION

Single-family home, close to the center of Wiltz, public transport, schools and shops. This property, free on 3 sides, is composed as follows: °Basement: large terrace and garden access, cellars - storage, boiler room, laundry room, garage for storage. °Ground floor: entrance hall, living - dining room, separate WC, fitted kitchen - panoramic veranda.°1st floor: hall, separate WC, 2 bedrooms, bathroom.°2nd floor: hall, separate WC, 2 bedrooms (1 with en-suite bathroom), attic suitable for conversion.Parking in front of the house.Price: €749.000For further information and/or detailed documentation, please contact ustel: (+352) 95 82 59 -1 or email: info@immowolz.lu