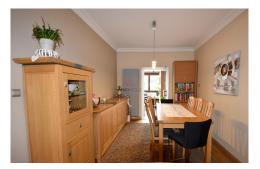

## DESCRIPTION

Single-family home, close to the center of Wiltz, public transport, schools and shops. This property, free on 3 sides, is composed as follows: °Basement: large terrace and garden access, cellars - storage, boiler room, laundry room, garage for storage. °Ground floor: entrance hall, living - dining room, separate WC, fitted kitchen - panoramic veranda.°1st floor: hall, separate WC, 2 bedrooms, bathroom.°2nd floor: hall, separate WC, 2 bedrooms (1 with en-suite bathroom), attic suitable for conversion.Parking in front of the house.Price: €749.000For further information and/or detailed documentation, please contact ustel: (+352) 95 82 59 -1 or email: info@immowolz.lu