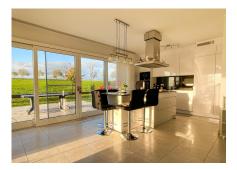

## DESCRIPTION

Beautiful, well-cared-for house with plenty of natural light, thanks to large bay windows at the rear. Total surface area: +- 180m2Living area: +- 150m2Land: 5.78 aresAvailable on 4 sides, this pretty residence with panoramic views is composed as follows:° Ground floor- Spacious entrance hall with checkroom area - Garage access (laundry and utility room)- Separate WC- Living-dining room-open kitchen (access to terrace and garden)- Storeroom (utility room)°1st floor:- Night hall- 2 bedrooms- 1 shower room- 1 master bedroom with private shower room- separate WC°AtticGarage and several outdoor parking spaces complete this property.°Technical aspects:- Heat pump - Underfloor heating-Triple glazing- 10,000-liter cistern for watering, toilets and washing machine thanks to charcoal filter.- Concrete slabs - Mixed wood/pvc joineryLentzweiler is a section of the Luxembourg commune of Wincrange in the canton of Clervaux.For further information, please contact us: info@immowolz.lu / (00352) 95 8...