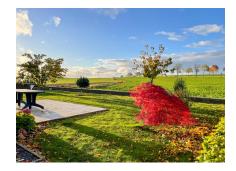

## DESCRIPTION

Beautiful, well-cared-for house with plenty of natural light, thanks to large bay windows at the rear. Total surface area: +- 180m2Living area: +- 150m2Land: 5.78 aresAvailable on 4 sides, this pretty residence with panoramic views is composed as follows:° Ground floor- Spacious entrance hall with checkroom area - Garage access (laundry and utility room)- Separate WC- Living-dining room-open kitchen (access to terrace and garden)- Storeroom (utility room)°1st floor:- Night hall- 2 bedrooms- 1 shower room- 1 master bedroom with private shower room- separate WC°AtticGarage and several outdoor parking spaces complete this property.°Technical aspects:- Heat pump - Underfloor heating-Triple glazing- 10,000-liter cistern for watering, toilets and washing machine thanks to charcoal filter.- Concrete slabs - Mixed wood/pvc joineryLentzweiler is a section of the Luxembourg commune of Wincrange in the canton of Clervaux.For further information, please contact us: info@immowolz.lu / (00352) 95 8...