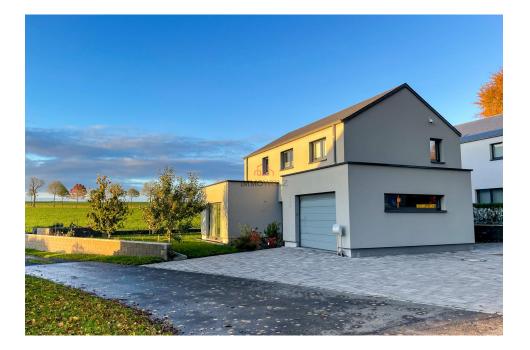

## DESCRIPTION

Beautiful, well-cared-for house with plenty of natural light, thanks to large bay windows at the rear. Total surface area: +- 180m2Living area: +- 150m2Land: 5.78 aresAvailable on 4 sides, this pretty residence with panoramic views is composed as follows:° Ground floor- Spacious entrance hall with checkroom area - Garage access (laundry and utility room)- Separate WC- Living-dining room-open kitchen (access to terrace and garden)- Storeroom (utility room)°1st floor:- Night hall- 2 bedrooms- 1 shower room- 1 master bedroom with private shower room- separate WC°AtticGarage and several outdoor parking spaces complete this property.°Technical aspects:- Heat pump - Underfloor heating-Triple glazing- 10,000-liter cistern for watering, toilets and washing machine thanks to charcoal filter.- Concrete slabs - Mixed wood/pvc joineryLentzweiler is a section of the Luxembourg commune of Wincrange in the canton of Clervaux.For further information, please contact us: info@immowolz.lu / (00352) 95 8...