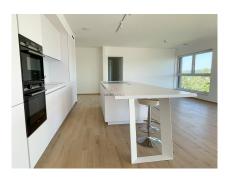

### **DESCRIPTION**

New apartment in the center of Wiltz.Living space of 117m2.Panoramic terrace of 48m2.Thanks to the large bay windows, you'll enjoy plenty of natural light and exceptional views. This beautiful apartment is composed as follows:Living - Dining room with an open kitchen equipped to a high standard.Night hall.1 master bedroom with custom-made wardrobe.2 bedrooms.1 spacious bathroom (walk-in shower, double washbasin, WC).Separate WC.Laundry and utility room.1 cellar.1 indoor parking space.(possibility of renting a 2nd indoor parking space).Underfloor heatingTriple glazingVMC (double flow)Electric blindVideophoneElevator Gas boilerEnergy class: BClose to all amenities (bus stops, butchers, bakery, pharmacy, restaurants, hospital, etc.), this penthouse offers a comfortable quality of life.Rent: €2,200Utilities: €300 (monthly advance)Deposit: €4,400Agency: €2,552 (incl. VAT)For further information or to arrange a viewing, please contact us: info@immowolz.lu / +352 95 82 59 -1