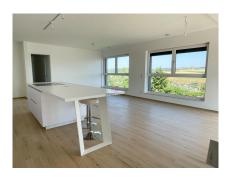

### **DESCRIPTION**

New apartment in the center of Wiltz.Living space of 117m2.Panoramic terrace of 48m2.Thanks to the large bay windows, you'll enjoy plenty of natural light and exceptional views. This beautiful apartment is composed as follows:Living - Dining room with an open kitchen equipped to a high standard.Night hall.1 master bedroom with custom-made wardrobe.2 bedrooms.1 spacious bathroom (walk-in shower, double washbasin, WC).Separate WC.Laundry and utility room.1 cellar.1 indoor parking space.(possibility of renting a 2nd indoor parking space).Underfloor heatingTriple glazingVMC (double flow)Electric blindVideophoneElevator Gas boilerEnergy class: BClose to all amenities (bus stops, butchers, bakery, pharmacy, restaurants, hospital, etc.), this penthouse offers a comfortable quality of life.Rent: €2,200Utilities: €300 (monthly advance)Deposit: €4,400Agency: €2,552 (incl. VAT)For further information or to arrange a viewing, please contact us: info@immowolz.lu / +352 95 82 59 -1