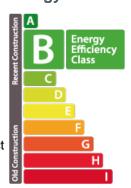

ving - Dining room with an open kitchen equipped to a high standard.Night hall.1 master bedroom with custom-made wardrobe.2 bedrooms.1 spacious bathroom (walk-in shower, double washbasin, WC).Separate WC.Laundry and utility room.1 cellar.1 indoor parking space.(possibility of renting a 2nd indoor parking space).Underfloor heatingTriple glazingVMC (double flow)Electric blindVideophoneElevator Gas boilerEnergy class: BClose to all amenities (bus stops, butchers, bakery, pharmacy, restaurants, hospital, etc.), this penthouse offers a comfortable quality of life.Rent: €2,200Utilities: €300 (monthly advance)Deposit: €4,400Agency: €2,552 (incl. VAT)For further information or to arrange a viewing, please contact us: info@immowolz.lu / +352 95 82 59 -1

### **ENERGY PASS**

#### **Energy class**



## CHARACTERISTICS CO2 em

Number of pieces: -Nb. chamber (s): 3 Area: 117m<sup>2</sup> Nb. of bathrooms: 1 Equipped kitchen: Non

# **CO2 emissions Class**



#### Template

**♥ 55 Rue Grande-Duchesse Charlotte 9515** 

**+352 95 82 59-1** 

https://www.immowolz.lu/en/detail-7856