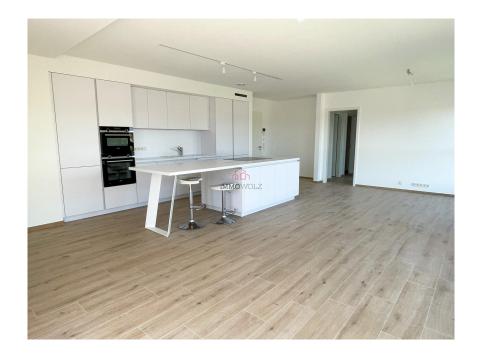

### **DESCRIPTION**

New apartment in the center of Wiltz.Living space of 117m2.Panoramic terrace of 48m2.Thanks to the large bay windows, you'll enjoy plenty of natural light and exceptional views. This beautiful apartment is composed as follows:Living - Dining room with an open kitchen equipped to a high standard.Night hall.1 master bedroom with custom-made wardrobe.2 bedrooms.1 spacious bathroom (walk-in shower, double washbasin, WC).Separate WC.Laundry and utility room.1 cellar.1 indoor parking space.(possibility of renting a 2nd indoor parking space).Underfloor heatingTriple glazingVMC (double flow)Electric blindVideophoneElevator Gas boilerEnergy class: BClose to all amenities (bus stops, butchers, bakery, pharmacy, restaurants, hospital, etc.), this penthouse offers a comfortable quality of life.Rent: €2,200Utilities: €300 (monthly advance)Deposit: €4,400Agency: €2,552 (incl. VAT)For further information or to arrange a viewing, please contact us: info@immowolz.lu / +352 95 82 59 -1