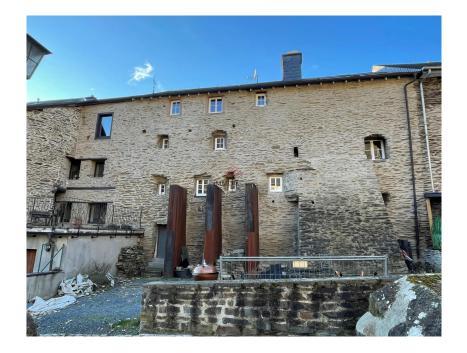

## **DESCRIPTION**

Old " KÄERZEFABRIK " houseLiving space of the house : +/- 235 m2Surface attic, cellar, garage: +- 160 m2Large courtyard behind the house, access to the street of the Ramparts \*Ground floor:entrance hall, living rooms, spacious kitchen, shower room - WC, garage 1 car\*1st floor:hallway access to the 2nd floor, 3 bedrooms, shower room, large living area (former workshop "Käerzefabrik" \*2nd floor:3 bedrooms, storage room (former Haascht), large attic\*3rd floor: Attic of 18,29 m2\*Basement:former cellars (49,30 m2) and former foundations of the buttress of the Castle of Esch-sur-SûreCellar oil heating Buderus 2002 + hot water boiler 2019 - Technical aspects :Floors of the house: wooden slabs, old parquet, natural stone and tilesStairwells of the houses: wood and wood / metalHouse and annex slabs: wood and concreteRoof house: natural slate, insulated 2019Windows double glazed wood 2006 Historical aspect: In Esch-sur-Sûre, the surrounding wall was not destroyed, because houses were leaning ag...