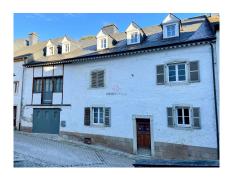

## **DESCRIPTION**

Old " KÄERZEFABRIK " houseLiving space of the house : +/- 235 m2Surface attic, cellar, garage: +- 160 m2Large courtyard behind the house, access to the street of the Ramparts \*Ground floor:entrance hall, living rooms, spacious kitchen, shower room - WC, garage 1 car\*1st floor:hallway access to the 2nd floor, 3 bedrooms, shower room, large living area (former workshop "Käerzefabrik" \*2nd floor:3 bedrooms, storage room (former Haascht), large attic\*3rd floor: Attic of 18,29 m2\*Basement:former cellars (49,30 m2) and former foundations of the buttress of the Castle of Esch-sur-SûreCellar oil heating Buderus 2002 + hot water boiler 2019 - Technical aspects :Floors of the house: wooden slabs, old parquet, natural stone and tilesStairwells of the houses: wood and wood / metalHouse and annex slabs: wood and concreteRoof house: natural slate, insulated 2019Windows double glazed wood 2006 Historical aspect: In Esch-sur-Sûre, the surrounding wall was not destroyed, because houses were leaning ag...