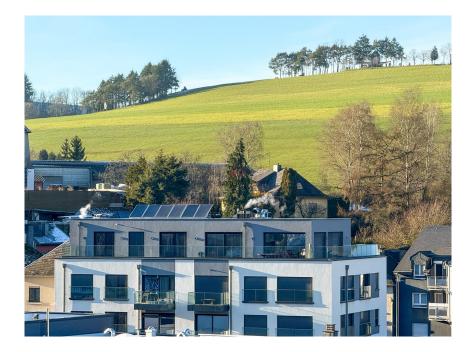

## DESCRIPTION

Penthouse in perfect condition, bathed in light thanks to large panoramic windows. This superb apartment of ± 172 m<sup>2</sup> offers elegant and modern spaces, arranged as follows:- Entrance hall with private elevator- Spacious living and dining room with fully equipped fully equipped kitchen- Master suite with dressing room and private bathroom- Two additional bedrooms- En-suite bathroom-Storeroom / Laundry roomOutside, enjoy a 95 m<sup>2</sup> sunny terrace with breathtaking panoramic views. An 8.72 m<sup>2</sup> cellar and two indoor parking spaces complete this exceptional property.°Technical specifications: Recent construction (2020) Intelligent home automation system (KNX) Triple-glazed windows Electric shutters (Raffstore) Underfloor heating Double-flow ventilation (VMC) Private elevatorEnergy class: A-BIdeally located in the center of Wiltz-Bas, within easy reach of the train station, supermarkets, bus stops, primary school, medical services, tennis courts and much more.For further in...