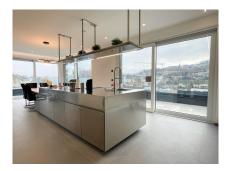

## DESCRIPTION

Penthouse in perfect condition, bathed in light thanks to large panoramic windows. This superb apartment of ± 172 m<sup>2</sup> offers elegant and modern spaces, arranged as follows:- Entrance hall with private elevator- Spacious living and dining room with fully equipped fully equipped kitchen- Master suite with dressing room and private bathroom- Two additional bedrooms- En-suite bathroom-Storeroom / Laundry roomOutside, enjoy a 95 m<sup>2</sup> sunny terrace with breathtaking panoramic views. An 8.72 m<sup>2</sup> cellar and two indoor parking spaces complete this exceptional property.°Technical specifications: Recent construction (2020) Intelligent home automation system (KNX) Triple-glazed windows Electric shutters (Raffstore) Underfloor heating Double-flow ventilation (VMC) Private elevatorEnergy class: A-BIdeally located in the center of Wiltz-Bas, within easy reach of the train station, supermarkets, bus stops, primary school, medical services, tennis courts and much more.For further in...