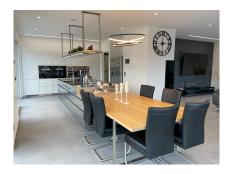

## DESCRIPTION

Penthouse in perfect condition, bathed in light thanks to large panoramic windows. This superb apartment of ± 172 m<sup>2</sup> offers elegant and modern spaces, arranged as follows:- Entrance hall with private elevator- Spacious living and dining room with fully equipped fully equipped kitchen- Master suite with dressing room and private bathroom- Two additional bedrooms- En-suite bathroom-Storeroom / Laundry roomOutside, enjoy a 95 m<sup>2</sup> sunny terrace with breathtaking panoramic views. An 8.72 m<sup>2</sup> cellar and two indoor parking spaces complete this exceptional property.°Technical specifications: Recent construction (2020) Intelligent home automation system (KNX) Triple-glazed windows Electric shutters (Raffstore) Underfloor heating Double-flow ventilation (VMC) Private elevatorEnergy class: A-BIdeally located in the center of Wiltz-Bas, within easy reach of the train station, supermarkets, bus stops, primary school, medical services, tennis courts and much more.For further in...