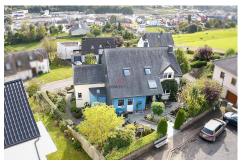

## DESCRIPTION

Single-family home, 7 bedrooms, free on 4 sides, located on the heights of WILTZ, at the end of a cul-de-sac in a quiet environment.Year of construction: 1987Total surface area: +/- 320m2Living area: +/- 240m2This well-kept property, with a beautiful and large panoramic terrace, is composed as follows:°Ground floor : - Entrance hall - Front terrace- Bedroom (Workshop) o Private shower o Exit to front (Garden)- Office (Bedroom)- Separate WC (WC, Urinal, Washbasin)Mid-floor 1:- Bathroom (shower, bath, WC, 1 vanity)- Children's bedroom- Master bedroom o Mezzanine (balcony) o Private shower room o Spacious storeroomFloor 1 :- 2 bedrooms°Floor 1 ½ :- 1 spacious bedroom°Basement :- Living room o Terrace exit (south side)- Dining room-Living room (former veranda)- Semi-open fitted kitchen o Terrace exit- Back kitchen (storeroom)Basement -½ :- Boiler room- Laundry room- Cellar (Wood store)o Garden/te...

## CHARACTERISTICS

Number of pieces : -Nb. chamber (s) : 7 Area : 320m<sup>2</sup> Nb. of bathrooms : 3 Equipped kitchen : Oui

Template
 Template

- ◎ 55 Rue Grande-Duchesse Charlotte 9515
- +352 95 82 59-1
- 🖂 info@immowolz.lu
- https://www.immowolz.lu/en/detail-8058