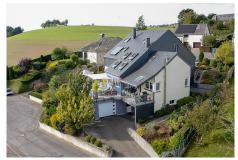

## DESCRIPTION

Single-family home, 7 bedrooms, free on 4 sides, located on the heights of WILTZ, at the end of a cul-de-sac in a quiet environment.Year of construction: 1987Total surface area: +/- 320m2Living area: +/- 240m2This well-kept property, with a beautiful and large panoramic terrace, is composed as follows:°Ground floor : - Entrance hall - Front terrace- Bedroom (Workshop) o Private shower o Exit to front (Garden)- Office (Bedroom)- Separate WC (WC, Urinal, Washbasin)Mid-floor 1:- Bathroom (shower, bath, WC, 1 vanity)- Children's bedroom- Master bedroom o Mezzanine (balcony) o Private shower room o Spacious storeroomFloor 1 :- 2 bedrooms°Floor 1 ½ :- 1 spacious bedroom°Basement :- Living room o Terrace exit (south side)- Dining room-Living room (former veranda)- Semi-open fitted kitchen o Terrace exit- Back kitchen (storeroom)Basement -½ :- Boiler room- Laundry room- Cellar (Wood store)o Garden/te...

## CHARACTERISTICS

Number of pieces : -Nb. chamber (s) : 7 Area : 320m<sup>2</sup> Nb. of bathrooms : 3 Equipped kitchen : Oui

Template
 Template

- ◎ 55 Rue Grande-Duchesse Charlotte 9515
- +352 95 82 59-1
- 🖂 info@immowolz.lu
- https://www.immowolz.lu/en/detail-8058