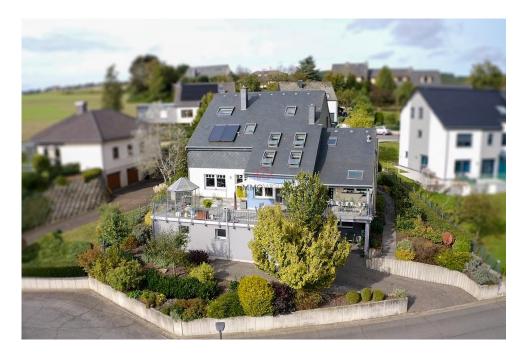

## DESCRIPTION

Single-family home, 7 bedrooms, free on 4 sides, located on the heights of WILTZ, at the end of a cul-de-sac in a quiet environment.Year of construction: 1987Total surface area: +/- 320m2Living area: +/- 240m2This well-kept property, with a beautiful and large panoramic terrace, is composed as follows:°Ground floor : - Entrance hall - Front terrace- Bedroom (Workshop) o Private shower o Exit to front (Garden)- Office (Bedroom)- Separate WC (WC, Urinal, Washbasin)Mid-floor 1:- Bathroom (shower, bath, WC, 1 vanity)- Children's bedroom- Master bedroom o Mezzanine (balcony) o Private shower room o Spacious storeroomFloor 1 :- 2 bedrooms°Floor 1 ½ :- 1 spacious bedroom°Basement :- Living room o Terrace exit (south side)- Dining room-Living room (former veranda)- Semi-open fitted kitchen o Terrace exit- Back kitchen (storeroom)Basement -½ :- Boiler room- Laundry room- Cellar (Wood store)o Garden/te...

## CHARACTERISTICS

Number of pieces : -Nb. chamber (s) : 7 Area : 320m<sup>2</sup> Nb. of bathrooms : 3 Equipped kitchen : Oui

Template
 Template

- ◎ 55 Rue Grande-Duchesse Charlotte 9515
- +352 95 82 59-1
- 🖂 info@immowolz.lu
- https://www.immowolz.lu/en/detail-8058