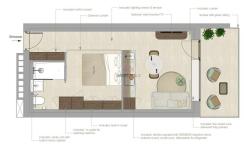

## DESCRIPTION

Everything you need for optimum comfort is "included" with the purchase of this studio:- Fully equipped kitchen (SIEMENS)- Integrated cupboards for optimized storage- Intelligent design for an efficient, elegant living space- Advanced intelligent doorbell and lock systems- Bringme" box for convenient parcel management- Comfortable terrace (7,5m2) with panoramic view- Private parking space for residentsAdditionally, you have the option to choose a complete "Furniture Pack," designed for a seamless move-in experience—perfect for a dynamic, practical lifestyle.The Latitude 6° project features a functional interior, equipped with advanced intelligent systems and will undergo a comprehensive renovation, upgrading both interiors and exteriors with a strong focus on energy efficiency and enhanced living comfort.Designed for community living and shared experiences, Latitude 6° offers a range of amenities designed with your well-being in mind:- Concierge services for added convenience- Multi-pu...

### CHARACTERISTICS

Number of pieces : -Nb. chamber (s) : 1 Area : 35m<sup>2</sup> Nb. of bathrooms : 1 Equipped kitchen : Oui

Template

- ♥ 55 Rue Grande-Duchesse Charlotte 9515
- +352 95 82 59-1
- 🖂 info@immowolz.lu
- https://www.immowolz.lu/en/detail-8063