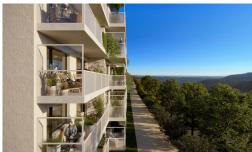

### DESCRIPTION

Corner apartment featuring excellent natural light and providing all the essentials for optimal comfort:- Fully equipped kitchen (SIEMENS)- Integrated cupboards for optimized storage- Intelligent design for an efficient, elegant living space-Advanced intelligent doorbell and lock systems- Bringme" box for convenient parcel management- Comfortable terrace (15,77m2) with panoramic view- Private parking space for residentsAdditionally, you have the option to choose a complete "Furniture Pack," designed for a seamless move-in experience—perfect for a dynamic, practical lifestyle. The Latitude 6° project features a functional interior, equipped with advanced intelligent systems and will undergo a comprehensive renovation, upgrading both interiors and exteriors with a strong focus on energy efficiency and enhanced living comfort. Designed for community living and shared experiences, Latitude 6° offers a range of amenities designed with your well-being in mind:- Concierge services for added co...