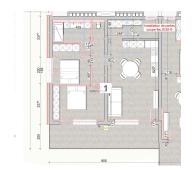

### CHARACTERISTICS

Number of pieces : -Nb. chamber (s) : 2 Area : 70m<sup>2</sup> Nb. of bathrooms : 1 Equipped kitchen : Oui

Template

- ◎ 55 Rue Grande-Duchesse Charlotte 9515
- +352 95 82 59-1
- info@immowolz.lu
- https://www.immowolz.lu/en/detail-8064