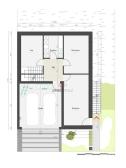

#### **DESCRIPTION**

Land free of any building contract, ideally located in the commune of Wiltz. With a surface area of 3.14 ares, this plot is ideal for the construction of a semi-detached house with a flat roof and a maximum gross building area of 350 m². An ideal living environment: The gently sloping plot offers a great opportunity to build a modern house on three levels. The main access is via a semi-buried first floor, offering the possibility of integrating a double garage into the main volume of the house. The garden level features a large, bright living area with direct access to a private garden, guaranteeing a pleasant, intimate setting. The top floor, set back from the main floor, offers unobstructed views of the neighborhood and surrounding area. Optimal exposure: The front facade, ideally south-facing, lends itself perfectly to the creation of a loggia, offering a sunny outdoor space and an exceptional panorama. The "Op Heidert" project: This plot is part of the new "Op Heidert" development, a mode...