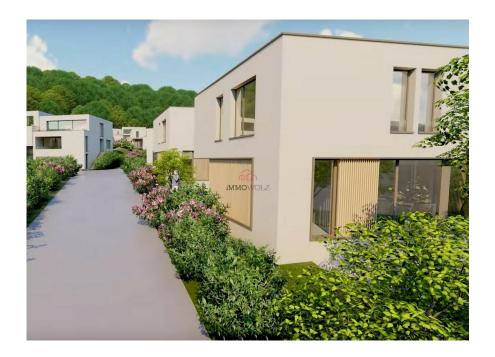

#### **DESCRIPTION**

Land free of any building contract, ideally located in the commune of Wiltz. With a surface area of 3.14 ares, this plot is ideal for the construction of a semi-detached house with a flat roof and a maximum gross building area of 350 m². An ideal living environment: The gently sloping plot offers a great opportunity to build a modern house on three levels. The main access is via a semi-buried first floor, offering the possibility of integrating a double garage into the main volume of the house. The garden level features a large, bright living area with direct access to a private garden, guaranteeing a pleasant, intimate setting. The top floor, set back from the main floor, offers unobstructed views of the neighborhood and surrounding area. Optimal exposure: The front facade, ideally south-facing, lends itself perfectly to the creation of a loggia, offering a sunny outdoor space and an exceptional panorama. The "Op Heidert" project: This plot is part of the new "Op Heidert" development, a mode...