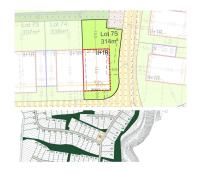

#### **DESCRIPTION**

Land free of any building contract, ideally located in the commune of Wiltz. With a surface area of 3.14 ares, this plot is ideal for the construction of a semi-detached house with a flat roof and a maximum gross building area of 350 m². An ideal living environment: The gently sloping plot offers a great opportunity to build a modern house on three levels. The main access is via a semi-buried first floor, offering the possibility of integrating a double garage into the main volume of the house. The garden level features a large, bright living area with direct access to a private garden, guaranteeing a pleasant, intimate setting. The top floor, set back from the main floor, offers unobstructed views of the neighborhood and surrounding area. Optimal exposure: The front facade, ideally south-facing, lends itself perfectly to the creation of a loggia, offering a sunny outdoor space and an exceptional panorama. The "Op Heidert" project: This plot is part of the new "Op Heidert" development, a mode...