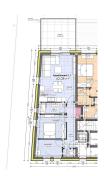

### **DESCRIPTION**

1st floor apartment in a new residence under construction. Situated on the heights of Wiltz, in a peaceful, leafy setting, this apartment boasts a beautiful terrace of 17.52 m<sup>2</sup>, south-east-facing and unoverlooked, ideal for relaxing in peace and quiet.The modern, well-designed residence comprises two blocks of three apartments, offering a calm, intimate atmosphere. The apartment is composed as follows:- Entrance hall - 1 bedroom- 1 shower room- 1 separate toilet- 1 spacious storage room with practical utility room- Living room with open kitchen, offering direct access to the terrace. The apartment benefits from triple exposure, providing plenty of natural light throughout the day. This property is complemented by an indoor parking space and a cellar. The 3% VAT is included in the listed price. Full documentation and plans available on request. For further information, please contact us by email at info@immowolz.lu or by telephone on 00352 95 82 59 -1.