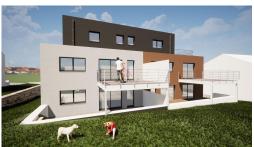

### **DESCRIPTION**

1st floor apartment in a new residence under construction. Situated on the heights of Wiltz, in a peaceful, leafy setting, this apartment boasts a beautiful terrace of 17.52 m<sup>2</sup>, south-east-facing and unoverlooked, ideal for relaxing in peace and quiet.The modern, well-designed residence comprises two blocks of three apartments, offering a calm, intimate atmosphere. The apartment is composed as follows:- Entrance hall - 1 bedroom- 1 shower room- 1 separate toilet- 1 spacious storage room with practical utility room- Living room with open kitchen, offering direct access to the terrace. The apartment benefits from triple exposure, providing plenty of natural light throughout the day. This property is complemented by an indoor parking space and a cellar. The 3% VAT is included in the listed price. Full documentation and plans available on request. For further information, please contact us by email at info@immowolz.lu or by telephone on 00352 95 82 59 -1.