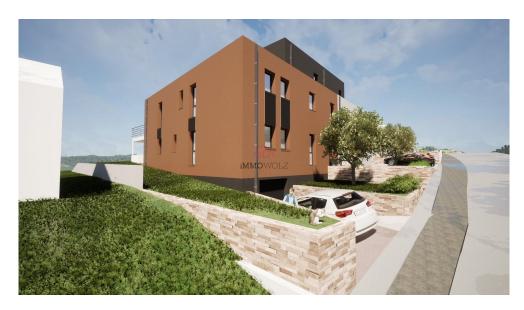

### **DESCRIPTION**

1st floor apartment in a new residence under construction. Situated on the heights of Wiltz, in a peaceful, leafy setting, this apartment boasts a beautiful terrace of 17.52 m<sup>2</sup>, south-east-facing and unoverlooked, ideal for relaxing in peace and quiet.The modern, well-designed residence comprises two blocks of three apartments, offering a calm, intimate atmosphere. The apartment is composed as follows:- Entrance hall - 1 bedroom- 1 shower room- 1 separate toilet- 1 spacious storage room with practical utility room- Living room with open kitchen, offering direct access to the terrace. The apartment benefits from triple exposure, providing plenty of natural light throughout the day. This property is complemented by an indoor parking space and a cellar. The 3% VAT is included in the listed price. Full documentation and plans available on request. For further information, please contact us by email at info@immowolz.lu or by telephone on 00352 95 82 59 -1.