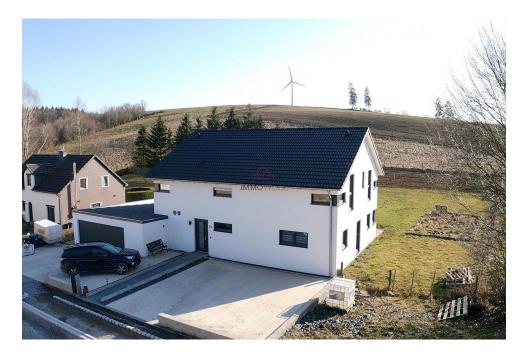

## **DESCRIPTION**

Located in the charming village of Boxhorn, in the north of Luxembourg, this new house offers a peaceful, green living environment. Built on 42 ares of land, including 14 ares landscaped and fenced around the house, this property combines comfort and generous space. With a total surface area of 256 m², including 206 m² of living space, it is composed as follows: "Ground floor: Welcoming entrance hall with checkroom. Utility and laundry room. Separate WC. Large bedroom with private shower room and WC, offering direct access to the terrace and garden. Ideal for a fitness room or guest bedroom. Spacious, light-filled living room with open-plan fitted kitchen. Practical scullery and storage room. Direct access from the living room to a large south-facing terrace with pergola, and a carefully landscaped garden. 1st floor: Night hall. Master suite with dressing room and private bathroom. (bath, shower, double washbasin, WC). Two large bedrooms. Additional shower room. Study or chi...