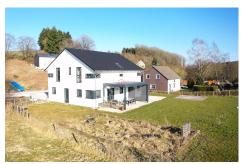

## **DESCRIPTION**

Located in the charming village of Boxhorn, in the north of Luxembourg, this new house offers a peaceful, green living environment. Built on 42 ares of land, including 14 ares landscaped and fenced around the house, this property combines comfort and generous space. With a total surface area of 256 m², including 206 m² of living space, it is composed as follows: "Ground floor: Welcoming entrance hall with checkroom. Utility and laundry room. Separate WC. Large bedroom with private shower room and WC, offering direct access to the terrace and garden. Ideal for a fitness room or guest bedroom. Spacious, light-filled living room with open-plan fitted kitchen. Practical scullery and storage room. Direct access from the living room to a large south-facing terrace with pergola, and a carefully landscaped garden. 1st floor: Night hall. Master suite with dressing room and private bathroom. (bath, shower, double washbasin, WC). Two large bedrooms. Additional shower room. Study or chi...