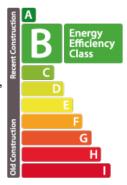

es comfort and generous space. With a total surface area of 256 m², including 206 m² of living space, it is composed as follows: "Ground floor: Welcoming entrance hall with checkroom. Utility and laundry room. Separate WC. Large bedroom with private shower room and WC, offering direct access to the terrace and garden. Ideal for a fitness room or guest bedroom. Spacious, light-filled living room with open-plan fitted kitchen. Practical scullery and storage room. Direct access from the living room to a large south-facing terrace with pergola, and a carefully landscaped garden. 1st floor: Night hall. Master suite with dressing room and private bathroom. (bath, shower, double washbasin, WC). Two large bedrooms. Additional shower room. Study or chi...

## **ENERGY PASS**

### **Energy class**



### **CHARACTERISTICS**

Number of pieces : -Nb. chamber (s) : 5 Area : 256m²

Nb. of bathrooms: 3 Equipped kitchen: Oui

# Thermal insulation class



#### Template

- **♥ 55 Rue Grande-Duchesse Charlotte 9515**
- **+352 95 82 59-1**
- https://www.immowolz.lu/en/detail-8079