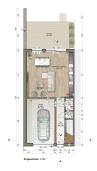

### DESCRIPTION

Discover this new semi-detached house for future construction, offering a surface area of 174m<sup>2</sup>, designed for comfort and modernity.Optimal layout:°Ground floor :- Entrance hall with direct access to garage- Storeroom and separate WC-Spacious, bright living room- Kitchen opening onto living room- Access to terrace and south-facing gardenFirst floor :- Master suite with dressing room and private shower room- 2 comfortable bedrooms- Additional shower room- Separate WC-Storeroom can be used as laundry roomQuality features :- Energy class A-B-Heat pump & amp; underfloor heating- Triple glazing for optimum insulation-Controlled mechanical ventilationAn ideal home combining comfort, modernity and energy efficiency.Contact us now for more information!

#### CHARACTERISTICS

Number of pieces : -Nb. chamber (s) : 3 Area : 174m<sup>2</sup> Nb. of bathrooms : 2 Equipped kitchen : Non

Template

- ◎ 55 Rue Grande-Duchesse Charlotte 9515
- +352 95 82 59-1
- 🖂 info@immowolz.lu
- https://www.immowolz.lu/en/detail-8083