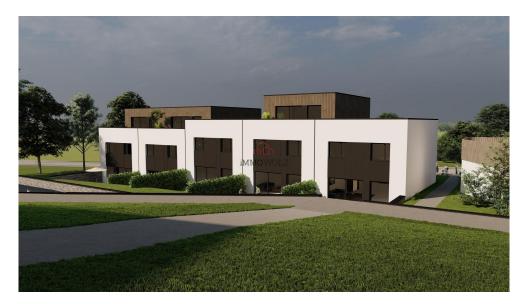

### DESCRIPTION

Discover this new semi-detached house for future construction, offering a surface area of 174m<sup>2</sup>, designed for comfort and modernity.Optimal layout:°Ground floor :- Entrance hall with direct access to garage- Storeroom and separate WC-Spacious, bright living room- Kitchen opening onto living room- Access to terrace and south-facing gardenFirst floor :- Master suite with dressing room and private shower room- 2 comfortable bedrooms- Additional shower room- Separate WC-Storeroom can be used as laundry roomQuality features :- Energy class A-B-Heat pump & amp; underfloor heating- Triple glazing for optimum insulation-Controlled mechanical ventilationAn ideal home combining comfort, modernity and energy efficiency.Contact us now for more information!