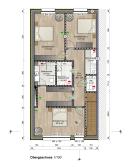

### DESCRIPTION

Discover this new semi-detached house for future construction, offering a surface area of 174m<sup>2</sup>, designed for comfort and modernity.Optimal layout:°Ground floor :- Entrance hall with direct access to garage- Storeroom and separate WC-Spacious, bright living room- Kitchen opening onto living room- Access to terrace and south-facing gardenFirst floor :- Master suite with dressing room and private shower room- 2 comfortable bedrooms- Additional shower room- Separate WC-Storeroom can be used as laundry roomQuality features :- Energy class A-B-Heat pump & amp; underfloor heating- Triple glazing for optimum insulation-Controlled mechanical ventilationAn ideal home combining comfort, modernity and energy efficiency.Contact us now for more information!

#### CHARACTERISTICS

Number of pieces : -Nb. chamber (s) : 3 Area : 174m<sup>2</sup> Nb. of bathrooms : 2 Equipped kitchen : Non

Template

- ◎ 55 Rue Grande-Duchesse Charlotte 9515
- +352 95 82 59-1
- 🖂 info@immowolz.lu
- https://www.immowolz.lu/en/detail-8083