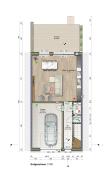

### **DESCRIPTION**

SEMI-DETACHED HOUSE UNDER CONSTRUCTION Discover this spacious semi-detached house for future construction, offering 235 m² of living space, designed to combine comfort, modernity and optimized space.Well-thought-out layout:°Ground floor: Entrance hall with direct access to garage-Storeroom and separate WC- Large, bright living room-Open-plan kitchen-Access to terrace and south-facing garden1st floor: Master suite with dressing room and private shower room-2 spacious bedrooms-Additional shower room-Separate WC-Storeroom can be used as laundry room2nd floor-Apartment-style space:-Additional living room with terrace access-Large bedroom with private shower room-Separate WCQuality features: Energy class A-B-Heat pump & Controlled mechanical ventilationThis semi-detached house is ideal for large families or those looking for a versatile, energy-efficient space.Contact us now for more information!

### **CHARACTERISTICS**

Number of pieces: -Nb. chamber (s): 4 Area: 235m<sup>2</sup> Nb. of bathrooms: 3 Equipped kitchen: Non