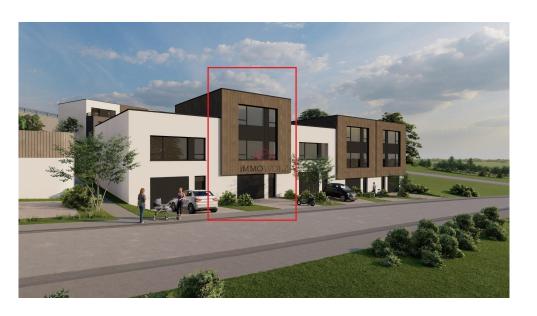

# **Terraced house**

235m² 4 Bedroom(s) Wiltz

### **DESCRIPTION**

SEMI-DETACHED HOUSE UNDER CONSTRUCTION Discover this spacious semi-detached house for future construction, offering 235 m² of living space, designed to combine comfort, modernity and optimized space.Well-thought-out layout:°Ground floor: Entrance hall with direct access to garage-Storeroom and separate WC- Large, bright living room-Open-plan kitchen-Access to terrace and south-facing garden1st floor: Master suite with dressing room and private shower room-2 spacious bedrooms-Additional shower room-Separate WC-Storeroom can be used as laundry room2nd floor-Apartment-style space:-Additional living room with terrace access-Large bedroom with private shower room-Separate WCQuality features: Energy class A-B-Heat pump & Controlled mechanical ventilationThis semi-detached house is ideal for large families or those looking for a versatile, energy-efficient space.Contact us now for more information!