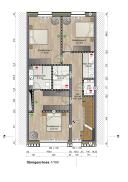

### **DESCRIPTION**

SEMI-DETACHED HOUSE UNDER CONSTRUCTION Discover this spacious semi-detached house for future construction, offering 235 m² of living space, designed to combine comfort, modernity and optimized space.Well-thought-out layout:°Ground floor: Entrance hall with direct access to garage-Storeroom and separate WC- Large, bright living room-Open-plan kitchen-Access to terrace and south-facing garden1st floor: Master suite with dressing room and private shower room-2 spacious bedrooms-Additional shower room-Separate WC-Storeroom can be used as laundry room2nd floor-Apartment-style space:-Additional living room with terrace access-Large bedroom with private shower room-Separate WCQuality features: Energy class A-B-Heat pump & Controlled mechanical ventilationThis semi-detached house is ideal for large families or those looking for a versatile, energy-efficient space.Contact us now for more information!

### **CHARACTERISTICS**

Number of pieces: -Nb. chamber (s): 4 Area: 235m<sup>2</sup> Nb. of bathrooms: 3 Equipped kitchen: Non