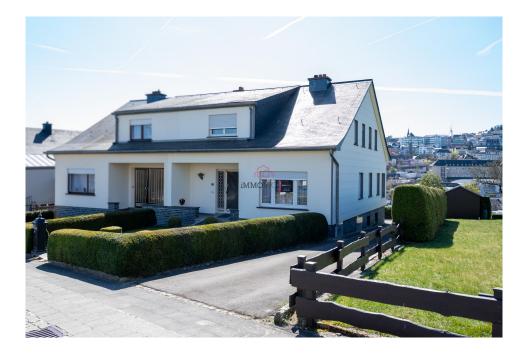

House

Wiltz

# 720 000€

## **DESCRIPTION**

Spacious, well-maintained semi-detached house with panoramic views - Ideal setting for a family. You'll be seduced by its bright spaces, lush garden and splendid view.Property description:Basement :- Utility room- Storage space- Utility room- Cellar and boiler room- Workshop- Garage for 2 carsFirst floor :- Spacious entrance hall- Bright dining room and living room- Fitted kitchen with dining area-Veranda with direct access to garden- Shower room- Study / Bedroom° 1st floor :- Night hall- 4 bedrooms- Shower roomOutside :- Large backyard- Direct access to the garden, perfect for relaxing outdoorsTechnical aspects . Boiler room dating from 1995, gas connection already installed. Double glazing throughout (except cellars)Concrete slabs for solid constructionRoof and facade redone around 10 years agoShutters throughout (except one window). Built-in wardrobes in 2 bedroomsThis house combines comfort, space and functionality, in a quiet, pleasant setting with magnificent views of the surroundin...