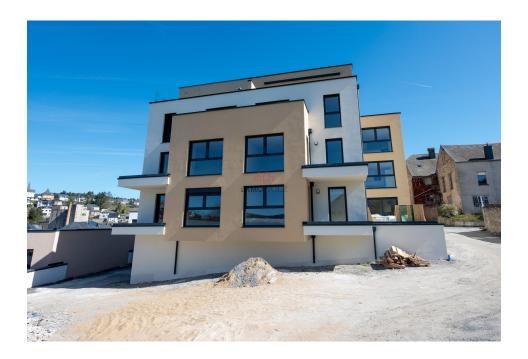

## **DESCRIPTION**

This property is located on the first floor of a new building, offering a modern and functional setting. It comprises a bright living room with access to the terrace and an open kitchen, an office area or small bedroom, and 2 bedrooms, one with a dressing area. You'll also benefit from a spacious bathroom. A 6.4 m² terrace and cellar complete this living space. Parking available: Indoor: €25,000 excl.- Exterior: €12,000 excl.- Public parking nearby. Technical specifications: Energy class A-B- Triple glazing- Underfloor heating- Double-flow mechanical ventilatio (VMC)For further information or to consult the detailed documentation, please do not hesitate to contact us: Tel: (+352) 95 82 59 - 1Email: info@immowolz.lu