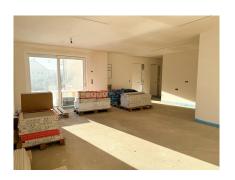

## **DESCRIPTION**

This property is located on the first floor of a new building, offering a modern and functional setting. It comprises a bright living room with access to the terrace and an open kitchen, an office area or small bedroom, and 2 bedrooms, one with a dressing area. You'll also benefit from a spacious bathroom. A 6.4 m² terrace and cellar complete this living space. Parking available: Indoor: €25,000 excl.- Exterior: €12,000 excl.- Public parking nearby. Technical specifications: Energy class A-B- Triple glazing- Underfloor heating- Double-flow mechanical ventilatio (VMC)For further information or to consult the detailed documentation, please do not hesitate to contact us: Tel: (+352) 95 82 59 - 1Email: info@immowolz.lu