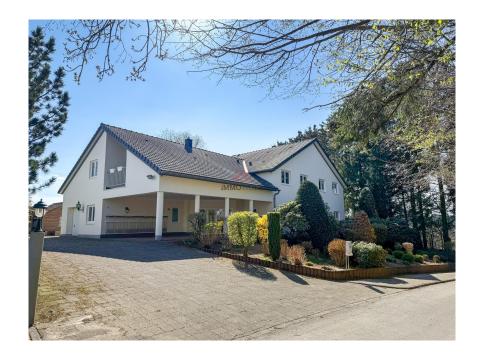

## **DESCRIPTION**

Spacious ± 450 m² house set on a generous 16 ares plot, with south-facing garden, located in a quiet, leafy setting. Just a stone's throw from the Golf de Clervaux, this superb house, built around 2000 and perfectly laid out, is composed as follows: "Ground floor - Perfect for a B&B business. The main entrance welcomes you into a hallway leading to three beautiful bedrooms: - Two with private shower rooms - One with small bath Thanks to their layout and comfort, these rooms are ideal for entertaining guests in complete independence. One of the rooms opens directly onto the south-facing terrace and garden, providing a peaceful, sunny setting for guests. The spacious living room with open-plan kitchen forms a convivial space, ideal for breakfasts or shared moments. This bright living space also opens onto the south-facing landscaped garden, a haven of tranquillity. A second entrance leads to a private hall, which provides access to the garage and stairs to the second floor. This hall also provide...