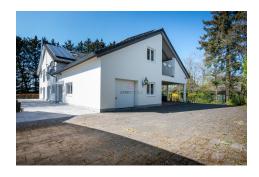

## **DESCRIPTION**

Spacious ± 450 m² house set on a generous 16 ares plot, with south-facing garden, located in a quiet, leafy setting. Just a stone's throw from the Golf de Clervaux, this superb house, built around 2000 and perfectly laid out, is composed as follows: "Ground floor - Perfect for a B&B business. The main entrance welcomes you into a hallway leading to three beautiful bedrooms: - Two with private shower rooms - One with small bath Thanks to their layout and comfort, these rooms are ideal for entertaining guests in complete independence. One of the rooms opens directly onto the south-facing terrace and garden, providing a peaceful, sunny setting for guests. The spacious living room with open-plan kitchen forms a convivial space, ideal for breakfasts or shared moments. This bright living space also opens onto the south-facing landscaped garden, a haven of tranquillity. A second entrance leads to a private hall, which provides access to the garage and stairs to the second floor. This hall also provide...