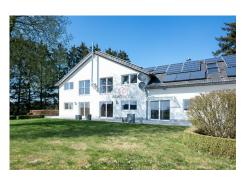

## **DESCRIPTION**

Spacious ± 450 m² house set on a generous 16 ares plot, with south-facing garden, located in a quiet, leafy setting. Just a stone's throw from the Golf de Clervaux, this superb house, built around 2000 and perfectly laid out, is composed as follows: "Ground floor - Perfect for a B&B business. The main entrance welcomes you into a hallway leading to three beautiful bedrooms: - Two with private shower rooms - One with small bath Thanks to their layout and comfort, these rooms are ideal for entertaining guests in complete independence. One of the rooms opens directly onto the south-facing terrace and garden, providing a peaceful, sunny setting for guests. The spacious living room with open-plan kitchen forms a convivial space, ideal for breakfasts or shared moments. This bright living space also opens onto the south-facing landscaped garden, a haven of tranquillity. A second entrance leads to a private hall, which provides access to the garage and stairs to the second floor. This hall also provide...