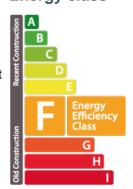

### Apartment 56m² 1 Bedroom(s) Noertrange







### **DESCRIPTION**

We offer you a carefully designed ground-floor apartment with a functional and pleasant layout. Available from September 1, 2025.Details: Living area: 55.84 m² Year of construction: 2008 Energy class: F-EFitting: Entrance Shower room Fitted kitchen with dining area Living room BedroomOther: 12.50 m² interior pitchTechnical aspects:- Individual gas boiler - Radiators- PVC double-glazed windows- Manual roller shutters- ElevatorSituated in a peaceful environment, this apartment is ideal for those seeking peace and quiet or an interesting investment opportunity.For further information or to arrange an appointment, please contact us on +352 95 82 59 -1 or info@immowolz.lu.

### **ENERGY PASS**

# **Energy class**



### **CHARACTERISTICS**

Number of pieces : -Nb. chamber (s) : 1 Area : 56m<sup>2</sup>

Nb. of bathrooms : 1 Equipped kitchen : Oui

## Thermal insulation class



#### Template

- **♥ 55 Rue Grande-Duchesse Charlotte 9515**
- **+352 95 82 59-1**
- https://www.immowolz.lu/en/detail-8108