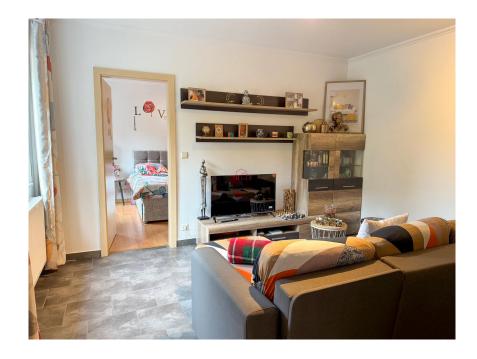

### **DESCRIPTION**

We offer you a carefully designed ground-floor apartment with a functional and pleasant layout. Available from September 1, 2025.Details: Living area: 55.84 m² Year of construction: 2008 Energy class: F-EFitting: Entrance Shower room Fitted kitchen with dining area Living room BedroomOther: 12.50 m² interior pitchTechnical aspects:- Individual gas boiler - Radiators- PVC double-glazed windows- Manual roller shutters- ElevatorSituated in a peaceful environment, this apartment is ideal for those seeking peace and quiet or an interesting investment opportunity.For further information or to arrange an appointment, please contact us on +352 95 82 59 -1 or info@immowolz.lu.