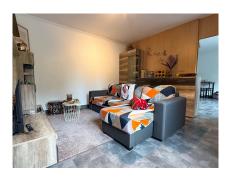

### **DESCRIPTION**

We offer you a carefully designed ground-floor apartment with a functional and pleasant layout. Available from September 1, 2025.Details: Living area: 55.84 m² Year of construction: 2008 Energy class: F-EFitting: Entrance Shower room Fitted kitchen with dining area Living room BedroomOther: 12.50 m² interior pitchTechnical aspects:- Individual gas boiler - Radiators- PVC double-glazed windows- Manual roller shutters- ElevatorSituated in a peaceful environment, this apartment is ideal for those seeking peace and quiet or an interesting investment opportunity.For further information or to arrange an appointment, please contact us on +352 95 82 59 -1 or info@immowolz.lu.