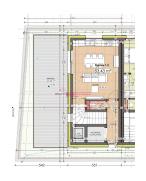

## **DESCRIPTION**

Duplex on 1st and 2nd floors, in a new residence under construction.Located on the heights of Wiltz, this apartment offers a vast panoramic terrace of 40.43 m², ideal for taking full advantage of the view.The apartment has private access directly via the elevator and is composed as follows:- Entrance hall- 2 bedrooms-1 shower room-1 storage room with practical laundry facilities2nd floor: (private access)- Living room with open kitchen, offering direct access to the 40.43m² terrace.- 1 separate WCThis property is complemented by an indoor parking space and a cellar.The 3% VAT is included in the listed price.The modern, well-designed residence comprises two blocks of three apartments, offering a quiet, intimate atmosphere.Full documentation and plans available on request.For further information, please contact us by email at info@immowolz.lu or by telephone on 00352 95 82 59 -1.

### **CHARACTERISTICS**

Number of pieces: -Nb. chamber (s): 2 Area: 83.43m<sup>2</sup> Nb. of bathrooms: 1 Equipped kitchen: Non