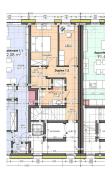

## **DESCRIPTION**

Duplex on 1st and 2nd floors, in a new residence under construction.Located on the heights of Wiltz, this apartment offers a vast panoramic terrace of 40.43 m², ideal for taking full advantage of the view.The apartment has private access directly via the elevator and is composed as follows:- Entrance hall- 2 bedrooms-1 shower room-1 storage room with practical laundry facilities2nd floor: (private access)- Living room with open kitchen, offering direct access to the 40.43m² terrace.- 1 separate WCThis property is complemented by an indoor parking space and a cellar.The 3% VAT is included in the listed price.The modern, well-designed residence comprises two blocks of three apartments, offering a quiet, intimate atmosphere.Full documentation and plans available on request.For further information, please contact us by email at info@immowolz.lu or by telephone on 00352 95 82 59 -1.

### **CHARACTERISTICS**

Number of pieces: -Nb. chamber (s): 2 Area: 83.43m<sup>2</sup> Nb. of bathrooms: 1 Equipped kitchen: Non