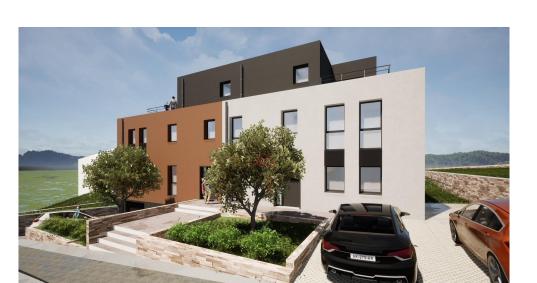

## **DESCRIPTION**

Duplex on 1st and 2nd floors, in a new residence under construction.Located on the heights of Wiltz, this apartment offers a vast panoramic terrace of 40.43 m², ideal for taking full advantage of the view.The apartment has private access directly via the elevator and is composed as follows:- Entrance hall- 2 bedrooms-1 shower room-1 storage room with practical laundry facilities2nd floor: (private access)- Living room with open kitchen, offering direct access to the 40.43m² terrace.- 1 separate WCThis property is complemented by an indoor parking space and a cellar.The 3% VAT is included in the listed price.The modern, well-designed residence comprises two blocks of three apartments, offering a quiet, intimate atmosphere.Full documentation and plans available on request.For further information, please contact us by email at info@immowolz.lu or by telephone on 00352 95 82 59 -1.