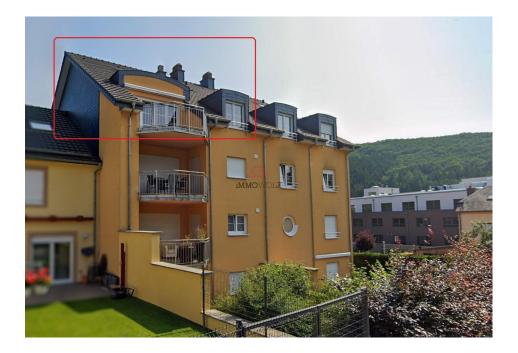

## DESCRIPTION

Discover this charming duplex apartment in the peaceful village of Weidingen, in the commune of Wiltz. Year of construction: 2006Energy classification: E/EHeating: Central oil-firedFloor coverings: Tiles and parquetStaircase : Wooden staircase to first floorElevator : YesLayout :First floor:- Spacious, welcoming entrance hall.- Separate toilet for added convenience.- Large, bright living room with dining area and direct access to the south-facing terrace (9.55 m<sup>2</sup>) equipped with a sunblind to enjoy the outdoors.- Fully equipped kitchen with dining area for more conviviality. - Practical laundry room and storeroom.- Bathroom (bath,