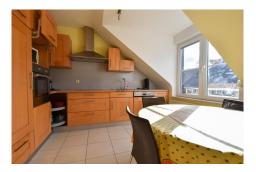

## DESCRIPTION

Discover this charming duplex apartment in the peaceful village of Weidingen, in the commune of Wiltz. Year of construction: 2006Energy classification: E/EHeating: Central oil-firedFloor coverings: Tiles and parquetStaircase : Wooden staircase to first floorElevator : YesLayout :First floor:- Spacious, welcoming entrance hall.- Separate toilet for added convenience.- Large, bright living room with dining area and direct access to the south-facing terrace (9.55 m<sup>2</sup>) equipped with a sunblind to enjoy the outdoors.- Fully equipped kitchen with dining area for more conviviality. - Practical laundry room and storeroom.- Bathroom (bath,