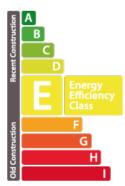

## DESCRIPTION

Discover this charming duplex apartment in the peaceful village of Weidingen, in the commune of Wiltz. Year of construction: 2006Energy classification: E/EHeating: Central oil-firedFloor coverings: Tiles and parquetStaircase : Wooden staircase to first floorElevator : YesLayout :First floor:- Spacious, welcoming entrance hall.- Separate toilet for added convenience.- Large, bright living room with dining area and direct access to the south-facing terrace (9.55 m<sup>2</sup>) equipped with a sunblind to enjoy the outdoors.- Fully equipped kitchen with dining area for more conviviality. - Practical laundry room and storeroom.- Bathroom (bath,

### ENERGY PASS

#### **Energy class**

**Thermal insulation class** 