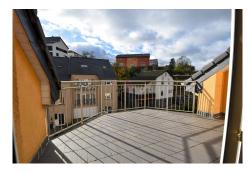

## DESCRIPTION

Discover this charming duplex apartment in the peaceful village of Weidingen, in the commune of Wiltz. Year of construction: 2006Energy classification: E/EHeating: Central oil-firedFloor coverings: Tiles and parquetStaircase : Wooden staircase to first floorElevator : YesLayout :First floor:- Spacious, welcoming entrance hall.- Separate toilet for added convenience.- Large, bright living room with dining area and direct access to the south-facing terrace (9.55 m<sup>2</sup>) equipped with a sunblind to enjoy the outdoors.- Fully equipped kitchen with dining area for more conviviality. - Practical laundry room and storeroom.- Bathroom (bath,