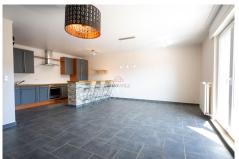

### **DESCRIPTION**

Located on the first floor, this well-maintained 82.42 m² apartment boasts functional spaces and plenty of natural light.It comprises- Welcoming entrance hall with custom-made cupboard.- Fully-equipped kitchen opening onto a vast living and dining room with direct access to the balcony.- Separate WC.- 2 bedrooms, both with balcony access.- Shower room with laundry connections.Additional benefits:- Private cellar- 2 outdoor parking spacesFor further information or to arrange a viewing, please do not hesitate to contact us:info@immowolz.lu / +352 95 82 59 -1

## **CHARACTERISTICS**

Number of pieces : -Nb. chamber (s) : 2 Area : 82m<sup>2</sup>

Nb. of bathrooms: 1 Equipped kitchen: Oui