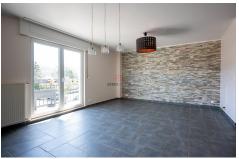

### **DESCRIPTION**

Located on the first floor, this well-maintained 82.42 m² apartment boasts functional spaces and plenty of natural light.It comprises- Welcoming entrance hall with custom-made cupboard.- Fully-equipped kitchen opening onto a vast living and dining room with direct access to the balcony.- Separate WC.- 2 bedrooms, both with balcony access.- Shower room with laundry connections.Additional benefits:- Private cellar- 2 outdoor parking spacesFor further information or to arrange a viewing, please do not hesitate to contact us:info@immowolz.lu / +352 95 82 59 -1