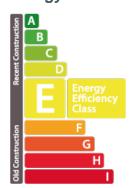

### Apartment 82m² 2 Bedroom(s) Wiltz







### **DESCRIPTION**

Located on the first floor, this well-maintained 82.42 m² apartment boasts functional spaces and plenty of natural light.It comprises- Welcoming entrance hall with custom-made cupboard.- Fully-equipped kitchen opening onto a vast living and dining room with direct access to the balcony.- Separate WC.- 2 bedrooms, both with balcony access.- Shower room with laundry connections.Additional benefits:- Private cellar- 2 outdoor parking spacesFor further information or to arrange a viewing, please do not hesitate to contact us:info@immowolz.lu / +352 95 82 59 -1

#### **ENERGY PASS**

## **Energy class**



## **CHARACTERISTICS**

Number of pieces : -Nb. chamber (s) : 2 Area : 82m<sup>2</sup>

Nb. of bathrooms: 1 Equipped kitchen: Oui

# Thermal insulation class



#### Template

**♥ 55 Rue Grande-Duchesse Charlotte 9515** 

**+352 95 82 59-1** 

https://www.immowolz.lu/en/detail-8127