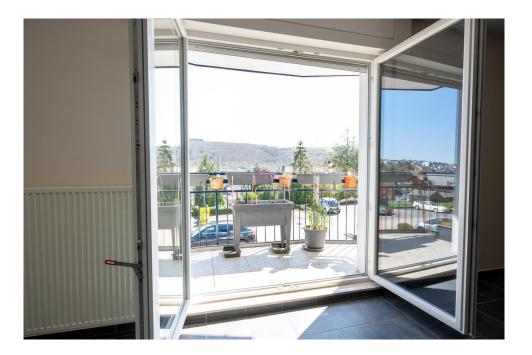

### **DESCRIPTION**

Located on the first floor, this well-maintained 82.42 m² apartment boasts functional spaces and plenty of natural light.It comprises- Welcoming entrance hall with custom-made cupboard.- Fully-equipped kitchen opening onto a vast living and dining room with direct access to the balcony.- Separate WC.- 2 bedrooms, both with balcony access.- Shower room with laundry connections.Additional benefits:- Private cellar- 2 outdoor parking spacesFor further information or to arrange a viewing, please do not hesitate to contact us:info@immowolz.lu / +352 95 82 59 -1