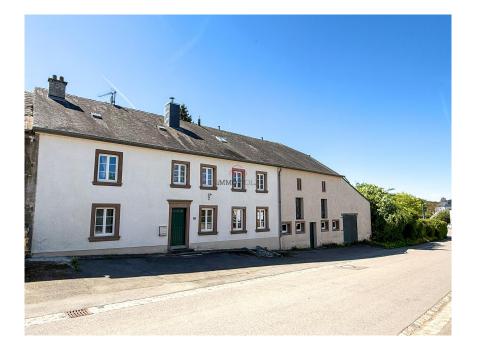

## DESCRIPTION

Situated in a peaceful setting, this former farmhouse captivates with its authenticity, generous volumes and conversion potential. Ideal for a large family or a mixed residential/professional project.Room layout :First floor:- Welcoming entrance hall- Living room - Inviting dining room- Fully equipped kitchen - Practical checkroom- Separate WC- Shower room - Boiler room1st floor :- Night hall- 4 bedrooms (one with walk-through access)- Spacious shower room2nd floor:- Large attic for conversion°Annexes & amp; exteriors :- Former barn convertible into garage or workshop- Former stables ideal for storage or extension project-South-facing terrace- Wooded garden to rear of houseThis property offers a wide range of possibilities to suit your needs and desires.For further information or to receive detailed documentation, please contact us:Tel: (+352) 95 82 59 - 1Email : info@immowolz.lu