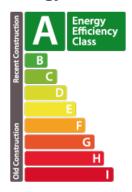

## Office 54m<sup>2</sup> Wiltz







## **DESCRIPTION**

Office/Business for rent - 54 m² - WiltzDiscover this space, located on the first floor with a separate entrance.Privileged location:In the immediate vicinity of the train station, bus stops, an elementary school and many other amenities. Parking spaces available on site.Features:- Separate WC- Storage roomTechnical aspects :- Large bay window providing plenty of natural light- External slatted blinds- Underfloor heating for optimum comfort- Energy class: A-BRental conditions :- Monthly rent: €1,350- Deposit: €2,700For further information or to arrange a viewing, please contact us:???? info@immowolz.lu???? (+352) 95 82 59 - 1

### **ENERGY PASS**

# **Energy class**



### **CHARACTERISTICS**

Number of pieces: -Nb. chamber (s): -Area: 54m<sup>2</sup>

Nb. of bathrooms : -Equipped kitchen : Non

# Thermal insulation class



# Template

- **♥ 55 Rue Grande-Duchesse Charlotte 9515**
- **+352 95 82 59-1**
- https://www.immowolz.lu/en/detail-8134