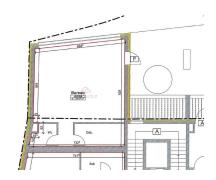

### **CHARACTERISTICS**

Number of pieces: -Nb. chamber (s): -Area: 54m<sup>2</sup>

Nb. of bathrooms : -Equipped kitchen : Non