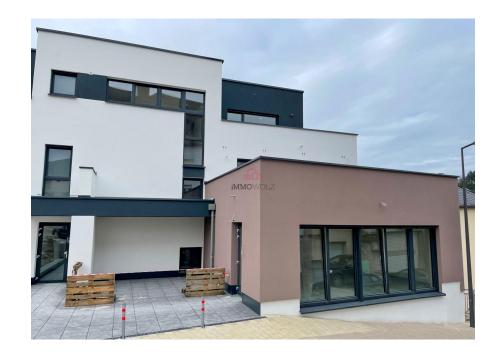

## **DESCRIPTION**

Office/Business for rent - 54 m² - WiltzDiscover this space, located on the first floor with a separate entrance.Privileged location:In the immediate vicinity of the train station, bus stops, an elementary school and many other amenities. Parking spaces available on site.Features:- Separate WC- Storage roomTechnical aspects :- Large bay window providing plenty of natural light- External slatted blinds- Underfloor heating for optimum comfort- Energy class: A-BRental conditions :- Monthly rent: €1,350- Deposit: €2,700For further information or to arrange a viewing, please contact us:???? info@immowolz.lu???? (+352) 95 82 59 - 1