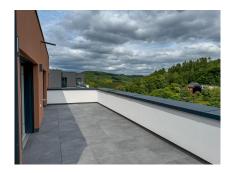

## **DESCRIPTION**

New Penthouse for rent, first time rental, 101.79 m2 - "UM WEIERWEE" ResidenceThis bright property, located on the 3rd floor of a modern, quiet residence, is composed as follows:- Entrance hall with checkroom- Fitted kitchen opening onto living room - 2 bedrooms - Shower room- Separate WC-Storeroom/laundry room- Panoramic terrace (access from living room and bedroom)In addition, you'll benefit from :- 1 private cellar- 1 indoor parking spaceRent: €1,900Utilities: €400Security deposit: €3,800Agency fees: €2,223 incl. VAT (shared by tenant and owner)