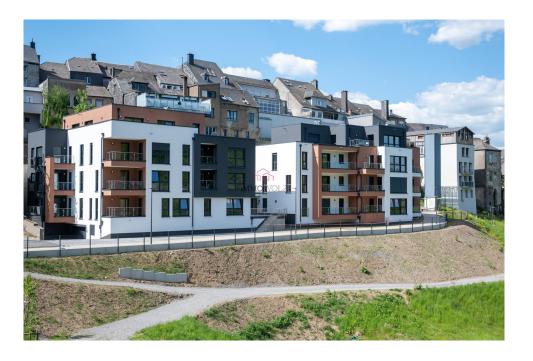

## **DESCRIPTION**

New Penthouse for rent, first time rental, 101.79 m2 - "UM WEIERWEE" ResidenceThis bright property, located on the 3rd floor of a modern, quiet residence, is composed as follows:- Entrance hall with checkroom- Fitted kitchen opening onto living room - 2 bedrooms - Shower room- Separate WC-Storeroom/laundry room- Panoramic terrace (access from living room and bedroom)In addition, you'll benefit from :- 1 private cellar- 1 indoor parking spaceRent: €1,900Utilities: €400Security deposit: €3,800Agency fees: €2,223 incl. VAT (shared by tenant and owner)