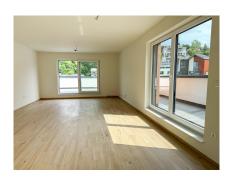

## **DESCRIPTION**

New Penthouse for rent, first time rental, 101.79 m2 - "UM WEIERWEE" ResidenceThis bright property, located on the 3rd floor of a modern, quiet residence, is composed as follows:- Entrance hall with checkroom- Fitted kitchen opening onto living room - 2 bedrooms - Shower room- Separate WC-Storeroom/laundry room- Panoramic terrace (access from living room and bedroom)In addition, you'll benefit from :- 1 private cellar- 1 indoor parking spaceRent: €1,900Utilities: €400Security deposit: €3,800Agency fees: €2,223 incl. VAT (shared by tenant and owner)