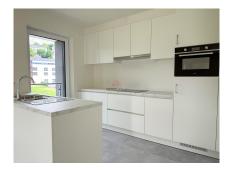

## DESCRIPTION

Beautiful new apartment with unobstructed view - First rental - 77.19 m<sup>2</sup> - "UM WEIERWEE" residenceLocated on the 2? floor of a modern and peaceful residence, it is composed as follows:- Entrance hall - Fitted kitchen opening onto

living room - 2 bedrooms - Shower room- Separate WC- Laundry room- BalconyIn addition, you will benefit from :- 1 private cellar- 1 indoor parking spaceRent: €1,550Utilities: €280Security deposit: €3,100Agency fees: €1,813.50 incl. VAT (shared between tenant and owner)