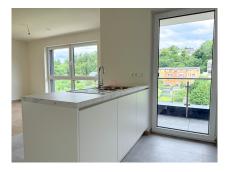

## DESCRIPTION

Beautiful new apartment with unobstructed view - First rental - 77.19 m<sup>2</sup> - "UM WEIERWEE" residenceLocated on the 2? floor of a modern and peaceful residence, it is composed as follows:- Entrance hall - Fitted kitchen opening onto

living room - 2 bedrooms - Shower room- Separate WC- Laundry room- BalconyIn addition, you will benefit from :- 1 private cellar- 1 indoor parking spaceRent: €1,550Utilities: €280Security deposit: €3,100Agency fees: €1,813.50 incl. VAT (shared between tenant and owner)