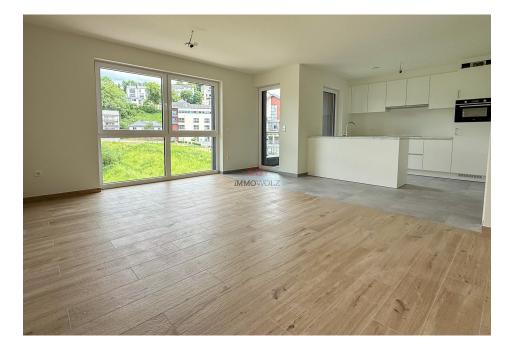

## DESCRIPTION

Beautiful new apartment with unobstructed view - First rental - 77.19 m<sup>2</sup> - "UM WEIERWEE" residenceLocated on the 2? floor of a modern and peaceful residence, it is composed as follows:- Entrance hall - Fitted kitchen opening onto

living room - 2 bedrooms - Shower room- Separate WC- Laundry room- BalconyIn addition, you will benefit from :- 1 private cellar- 1 indoor parking spaceRent: €1,550Utilities: €280Security deposit: €3,100Agency fees: €1,813.50 incl. VAT (shared between tenant and owner)