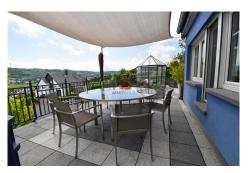

## **DESCRIPTION**

Spacious 4-sided detached house - Panoramic view and peaceful setting in WiltzLocated in a sought-after residential area on the heights of Wiltz, this beautiful single-family home welcomes you at the end of a cul-de-sac, in a quiet, leafy setting. Benefiting from optimal orientation and a large panoramic terrace, it offers generous volumes and an ideal layout for a large family or a liberal profession. Main details: Year of construction: 1987- Living area: approx. 240 m²- Total surface area: approx. 320 m²- Open land on 4 sides Layout: First floor:-Entrance hall with front terrace. Professional space with private shower room and independent entrance - ideal for a liberal profession. Office (or additional bedroom). Separate WC with urinal and washbasin.1st half-level: Bathroom with shower, bath, WC and washbasin. Children's bedroom or ironing area. Master suite with mezzanine opening onto a balcony, private shower room and large storeroom.1st floor:- 2 bedrooms.1st floor and a h...