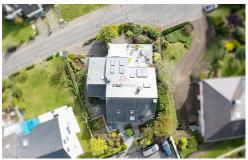

## **DESCRIPTION**

Spacious 4-sided detached house - Panoramic view and peaceful setting in WiltzLocated in a sought-after residential area on the heights of Wiltz, this beautiful single-family home welcomes you at the end of a cul-de-sac, in a quiet, leafy setting. Benefiting from optimal orientation and a large panoramic terrace, it offers generous volumes and an ideal layout for a large family or a liberal profession. Main details: Year of construction: 1987- Living area: approx. 240 m²- Total surface area: approx. 320 m²- Open land on 4 sides Layout: First floor:-Entrance hall with front terrace. Professional space with private shower room and independent entrance - ideal for a liberal profession. Office (or additional bedroom). Separate WC with urinal and washbasin.1st half-level: Bathroom with shower, bath, WC and washbasin. Children's bedroom or ironing area. Master suite with mezzanine opening onto a balcony, private shower room and large storeroom.1st floor:- 2 bedrooms.1st floor and a h...