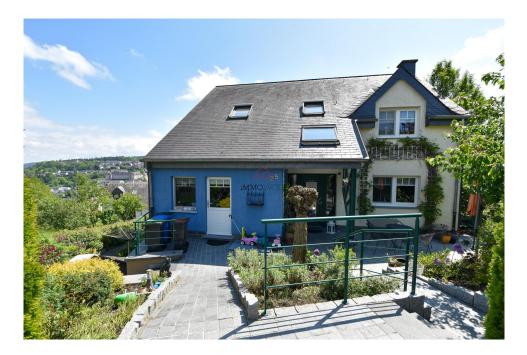

## **DESCRIPTION**

Spacious 4-sided detached house - Panoramic view and peaceful setting in WiltzLocated in a sought-after residential area on the heights of Wiltz, this beautiful single-family home welcomes you at the end of a cul-de-sac, in a quiet, leafy setting. Benefiting from optimal orientation and a large panoramic terrace, it offers generous volumes and an ideal layout for a large family or a liberal profession. Main details: Year of construction: 1987- Living area: approx. 240 m²- Total surface area: approx. 320 m²- Open land on 4 sides Layout: First floor:-Entrance hall with front terrace. Professional space with private shower room and independent entrance - ideal for a liberal profession. Office (or additional bedroom). Separate WC with urinal and washbasin.1st half-level: Bathroom with shower, bath, WC and washbasin. Children's bedroom or ironing area. Master suite with mezzanine opening onto a balcony, private shower room and large storeroom.1st floor:- 2 bedrooms.1st floor and a h...