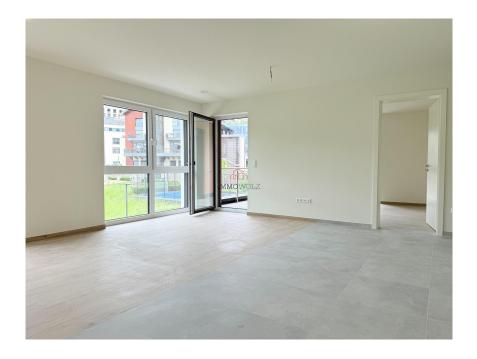

# **DESCRIPTION**

Superb new apartment - First occupancy - 76.37 m² - "UM WEIERWEE" ResidenceLocated on the 1st floor of a contemporary and quiet residence, this bright apartment offers a pleasant and functional living environment. It comprises :- Entrance hall- A modern, fully-equipped kitchen opening onto a vast living room-2 bedrooms- Shower room- Separate WC- Laundry/storage areaPrivate terrace for sunny daysAdditional features :- Private cellar- 1 indoor parking spaceRental conditions :- Monthly rent: €1,550- Monthly service charges: €280- Security deposit: €3,100- Agency fees: €1,813.50 incl. VAT (shared between tenant and owner)