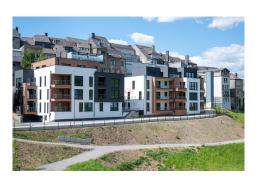

# **DESCRIPTION**

Superb new apartment - First occupancy - 76.37 m² - "UM WEIERWEE" ResidenceLocated on the 1st floor of a contemporary and quiet residence, this bright apartment offers a pleasant and functional living environment. It comprises :- Entrance hall- A modern, fully-equipped kitchen opening onto a vast living room-2 bedrooms- Shower room- Separate WC- Laundry/storage areaPrivate terrace for sunny daysAdditional features :- Private cellar- 1 indoor parking spaceRental conditions :- Monthly rent: €1,550- Monthly service charges: €280- Security deposit: €3,100- Agency fees: €1,813.50 incl. VAT (shared between tenant and owner)