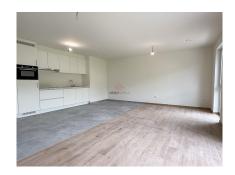

# **DESCRIPTION**

Superb new apartment - First occupancy - 76.37 m² - "UM WEIERWEE" ResidenceLocated on the 1st floor of a contemporary and quiet residence, this bright apartment offers a pleasant and functional living environment. It comprises :- Entrance hall- A modern, fully-equipped kitchen opening onto a vast living room-2 bedrooms- Shower room- Separate WC- Laundry/storage areaPrivate terrace for sunny daysAdditional features :- Private cellar- 1 indoor parking spaceRental conditions :- Monthly rent: €1,550- Monthly service charges: €280- Security deposit: €3,100- Agency fees: €1,813.50 incl. VAT (shared between tenant and owner)