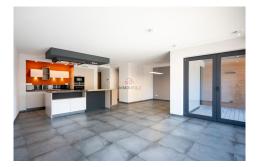

## DESCRIPTION

Located on the 1st floor of the Résidence VIVIANE (built in 2018), this attractive 97.68 m<sup>2</sup> through-apartment offers modern, high-quality features in a quiet environment just a stone's throw from the center of Wiltz.Apartment layout:-Customized checkroom in entrance hall.- Spacious living room with large picture windows opening onto a beautiful loggia.- Open kitchen with central island, fully equipped.- 2 bedrooms, each with direct access to a large rear terrace.- Modern shower room.- Separate WC.Private cellar and indoor parking space included.Technical specifications:- Energy class: A-B- Triple glazing- Underfloor heating- Geothermal heat pump- Solar panels- Electric blinds Location:Less than 5 minutes' walk from Wiltz town center (pharmacies, restaurants, shops, hospital...)Contact us to arrange a viewing or obtain more information on this property combining modern comfort and convenient location.