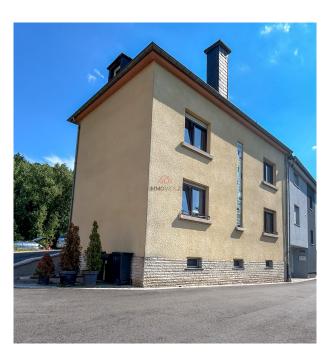

## DESCRIPTION

Discover this single-family home that offers numerous possibilities for customization and layout to suit your needs.Description :Basement:CellarBoiler room (oil tank and electric boiler for hot water)Laundry roomFirst floor: Entrance hallEntrance hallFitted kitchen with direct access to terraceLiving room 1st floor:Night hallTwo bedroomsBathroom2nd floor:Two bedrooms (currently under construction)Exterior :Terrace in front of the houseLand with garage opposite 8.90 aresTechnical aspects:Concrete slabsDouble-glazed windows with shutters throughout the houseInsulated roofUninsulated facadePossibility of extending the house onto the terraceFor more information or full documentation, please contact us:(+352) 95 82 59 - info@immowolz.lu

#### CHARACTERISTICS

Number of pieces : -Nb. chamber (s) : 2 Area : 140m<sup>2</sup> Nb. of bathrooms : 1 Equipped kitchen : Oui