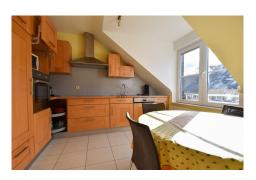

## **DESCRIPTION**

Discover this charming duplex apartment in the peaceful village of Weidingen, in the commune of Wiltz. Year of construction: 2006Energy classification: E/EHeating: Central oil-firedFloor coverings: Tiles and parquetStaircase: Wooden staircase to first floorElevator: YesLayout: First floor:- Spacious, welcoming entrance hall.- Separate toilet for added convenience.- Large, bright living room with dining area and direct access to the south-facing terrace (9.55 m²) equipped with a sunblind to enjoy the outdoors.- Fully equipped kitchen with dining area for more conviviality. - Practical laundry room and storeroom.- Bathroom (bath, shower, washbasin)- 2 bedroomsFloor:- Access to attic space.- 1 additional bedroom, ideal to accommodate your loved ones.- 1 office or children's room, as required.Parking: 1 indoor parking space1 outdoor parking spaceThis apartment represents a real opportunity for families or couples looking for comfort and tranquility. Its functional layout and numerous fea...