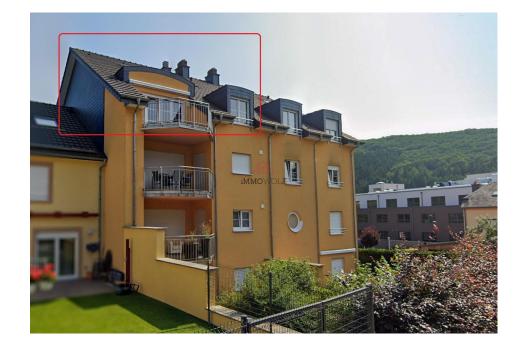

## **Duplex** 149m² 4 Bedroom(s) Weidingen

## **DESCRIPTION**

Discover this charming duplex apartment in the peaceful village of Weidingen, in the commune of Wiltz. Year of construction: 2006Energy classification: E/EHeating: Central oil-firedFloor coverings: Tiles and parquetStaircase: Wooden staircase to first floorElevator: YesLayout: First floor:- Spacious, welcoming entrance hall.- Separate toilet for added convenience.- Large, bright living room with dining area and direct access to the south-facing terrace (9.55 m²) equipped with a sunblind to enjoy the outdoors.- Fully equipped kitchen with dining area for more conviviality. - Practical laundry room and storeroom.- Bathroom (bath, shower, washbasin)- 2 bedroomsFloor:- Access to attic space.- 1 additional bedroom, ideal to accommodate your loved ones.- 1 office or children's room, as required.Parking: 1 indoor parking space1 outdoor parking spaceThis apartment represents a real opportunity for families or couples looking for comfort and tranquility. Its functional layout and numerous fea...