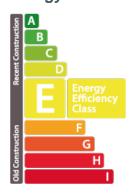

first floorElevator: YesLayout: First floor:- Spacious, welcoming entrance hall.- Separate toilet for added convenience.- Large, bright living room with dining area and direct access to the south-facing terrace (9.55 m²) equipped with a sunblind to enjoy the outdoors.- Fully equipped kitchen with dining area for more conviviality. - Practical laundry room and storeroom.- Bathroom (bath, shower, washbasin)- 2 bedroomsFloor:- Access to attic space.- 1 additional bedroom, ideal to accommodate your loved ones.- 1 office or children's room, as required.Parking: 1 indoor parking space1 outdoor parking spaceThis apartment represents a real opportunity for families or couples looking for comfort and tranquility. Its functional layout and numerous fea...

# **ENERGY PASS**

#### **Energy class**



#### **CHARACTERISTICS**

Number of pieces: -Nb. chamber (s): 4 Area: 149m<sup>2</sup> Nb. of bathrooms: 1 Equipped kitchen: Oui

## Thermal insulation class



## Template

- **♥ 55 Rue Grande-Duchesse Charlotte 9515**
- **+352 95 82 59-1**
- https://www.immowolz.lu/en/detail-8166